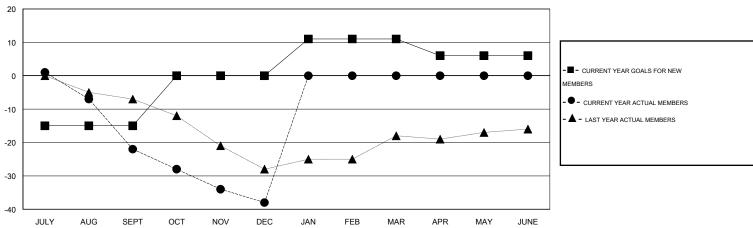

#### GOALS AND ACTUAL MEMBERS CUMULATIVE

| DROPPED CLUBS: 0  DROPPED MEMBERS |    | 6 CLUBS OF 35 ADDED 1 OR MORE NEW MEMBERS | GENDER DISTRIBU<br>MALE<br>FEMALE | TION<br>597 (63.92%)<br>337 (36.08%) |   |
|-----------------------------------|----|-------------------------------------------|-----------------------------------|--------------------------------------|---|
| DECEASED                          | 4  | CLICK HERE FOR HEALTH                     | FAMILY UNIT MEMBERS               |                                      | 6 |
| CLUB CANCELLED                    | 0  | ASSESSMENT DATA                           |                                   |                                      |   |
| OTHER                             | 42 |                                           | HEAD OF HOUSEHOLD                 |                                      |   |
| TOTAL                             | 46 |                                           | NON-HEAD OF HOUSEHOLD             |                                      |   |

## **LOCATION ICELAND**

GMT CA 4

|               |                  | Clubs            |                  |                  | Members               |                    |                                     |                    |                  |
|---------------|------------------|------------------|------------------|------------------|-----------------------|--------------------|-------------------------------------|--------------------|------------------|
|               | RESUL            | TS FOR 2014-2015 |                  |                  | RESULTS FOR 2014-2015 |                    |                                     |                    |                  |
| QUARTER       | NEW CLUB<br>GOAL | NEW CLUBS        | DROPPED<br>CLUBS | NET<br>GAIN/LOSS | QUARTER               | NEW MEMBER<br>GOAL | CHARTER AND<br>NEW MEMBERS<br>ADDED | DROPPED<br>MEMBERS | NET<br>GAIN/LOSS |
| JULY/AUG/SEPT | 0                | 0                | 0                | 0                | JULY/AUG/SEPT         | -15                | 1                                   | 23                 | -22              |
| OCT/NOV/DEC   | 0                | 0                | 0                | 0                | OCT/NOV/DEC           | 15                 | 7                                   | 23                 | -16              |
| JAN/FEB/MAR   | 0                | 0                | 0                | 0                | JAN/FEB/MAR           | 11                 | 0                                   | 0                  | 0                |
| APR/MAY/JUNE  | 0                | 0                | 0                | 0                | APR/MAY/JUNE          | -5                 | 0                                   | 0                  | 0                |